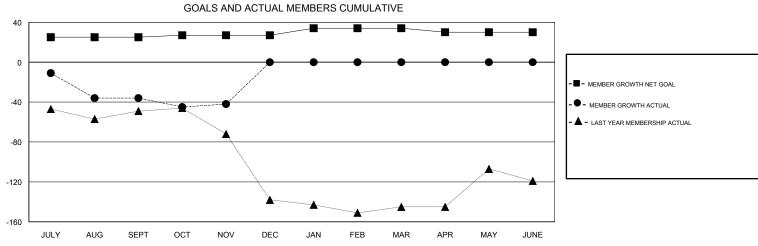

## MONTHLY MEMBERSHIP PROGRESS REPORT

District 35 N

Results as of: 11/30/2017







| DROPPED CLUBS: 0  DROPPED MEMBERS |         | 18 CLUBS OF 52 ADDED 1 OR MORE<br>NEW MEMBERS | GENDER DISTRIBUTION  MALE 671 (50.41%)  FEMALE 660 (49.59%)  Women Percentage Fiscal Year Goal: 52% |     |
|-----------------------------------|---------|-----------------------------------------------|-----------------------------------------------------------------------------------------------------|-----|
| DECEASED                          | 10      | CLICK HERE FOR CUMULATIVE  MEMBERSHIP DATA    | TOTAL FAMILY UNIT MEMBERS                                                                           | 279 |
| CLUB CANCELLED OTHER              | 0<br>66 |                                               | FAMILY MEMBERS PAYING HALF