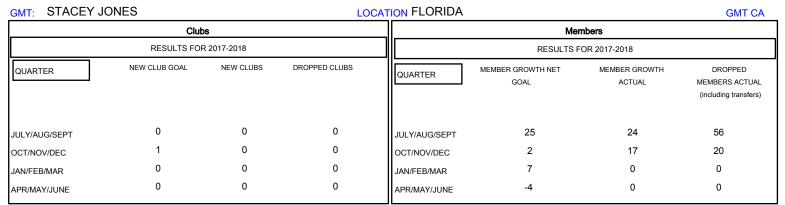

## MONTHLY MEMBERSHIP PROGRESS REPORT

District 35 N

Results as of: 11/30/2017







| DROPPED CLUBS: 0  DROPPED MEMBERS |         | 18 CLUBS OF 52 ADDED 1 OR MORE<br>NEW MEMBERS | GENDER DISTRIBUTION  MALE 671 (50.41%)  FEMALE 660 (49.59%)  Women Percentage Fiscal Year Goal: 52% |     |
|-----------------------------------|---------|-----------------------------------------------|-----------------------------------------------------------------------------------------------------|-----|
| DECEASED                          | 10      | CLICK HERE FOR CUMULATIVE  MEMBERSHIP DATA    | TOTAL FAMILY UNIT MEMBERS                                                                           | 279 |
| CLUB CANCELLED OTHER              | 0<br>66 |                                               | FAMILY MEMBERS PAYING HALF